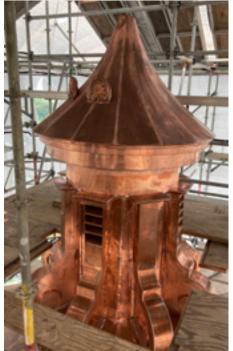

## NEXT STEPS

- Clock Installation
- · Lantern unveiling
- Eagle statue installation
- Exterior masonry repairs
- Main Courthouse roof replacement

Copper mold stamping of the eagle statues.

Top of the new copper dome lantern.