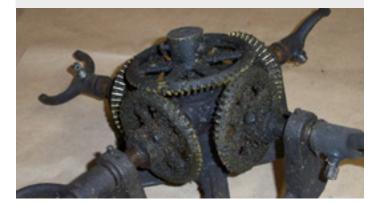

Clock restoration is complete and required a dismantling and restoration of each component separately, including the central four-way mechanism, clock frames, machining hour wheel, motion works, name plate, and setting dial (see back). New clock hands, gear hub, and dial assembly were commissioned for the restoration.

## CLOCK RESTORATION UPDATE

Clock four-way mechanism before restoration.

Clock four-way mechanism after restoration.

Clock nameplate before restoration.

Clock nameplate after restoration.

Setting dial before restoration.