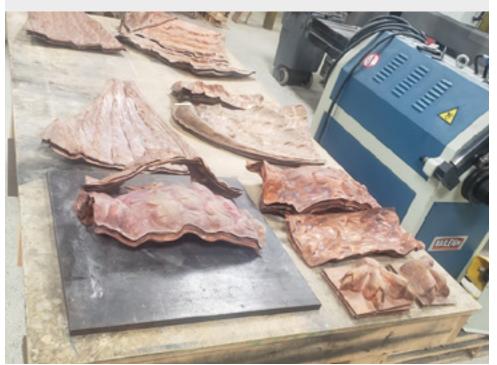

## NEXT STEPS

- Clock Installation
- · Lantern unveiling
- Eagle statue installation
- Exterior masonry repairs
- Main Courthouse roof replacement

Copper mold stamping of the eagle statues.

Top of the new copper dome lantern.