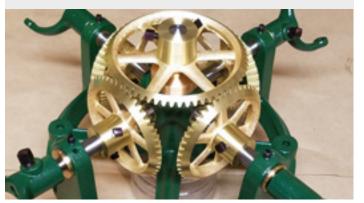

Clock restoration is complete and required a dismantling and restoration of each component separately, including the central four-way mechanism, clock frames, machining hour wheel, motion works, name plate, and setting dial (see back). New clock hands, gear hub, and dial assembly were commissioned for the restoration.

## CLOCK RESTORATION UPDATE

Clock four-way mechanism before restoration.

Clock four-way mechanism after restoration.

Clock nameplate before restoration.

Clock nameplate after restoration.

Setting dial before restoration.